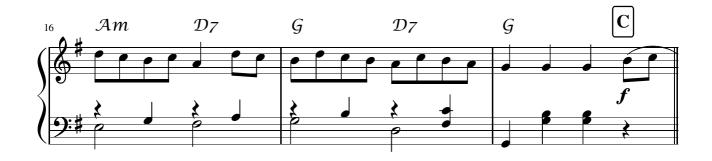

## Galopede

Collected and arranged by Cecil James Sharp (1859-1924)

Cecil J. Sharp was a prolific collector of folk songs and dances; this tune is also known as The Yarmouth Reel.

For more traditional folk tunes, see the extensive collection at The Sheet Music Stack.

## Galopede

## Collected and arranged by Cecil James Sharp (1859-1924)

© The Sheet Music Stack 2015