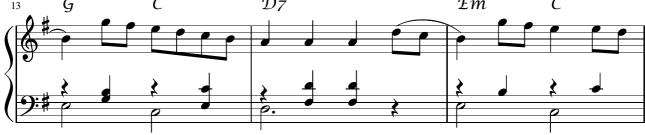

## Galopede

Collected and arranged by Cecil James Sharp (1859-1924)

Cecil J. Sharp was a prolific collector of folk songs and dances; this tune is also known as The Yarmouth Reel.

For more traditional folk tunes, see the extensive collection at The Sheet Music Stack.

## Galopede

## Collected and arranged by Cecil James Sharp (1859-1924)

© The Sheet Music Stack 2015