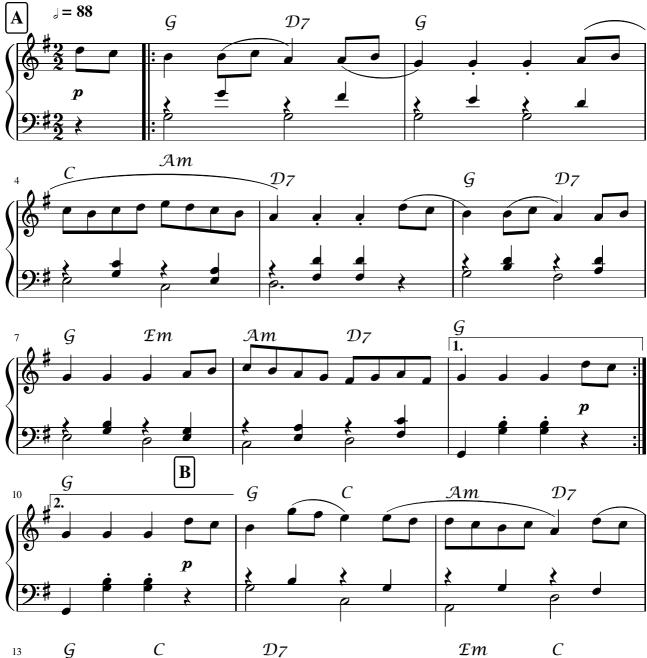

## Galopede

Collected and arranged by Cecil James Sharp (1859-1924)

Cecil J. Sharp was a prolific collector of folk songs and dances; this tune is also known as The Yarmouth Reel.

For more traditional folk tunes, see the extensive collection at The Sheet Music Stack.

## Galopede

## Collected and arranged by Cecil James Sharp (1859-1924)

© The Sheet Music Stack 2015